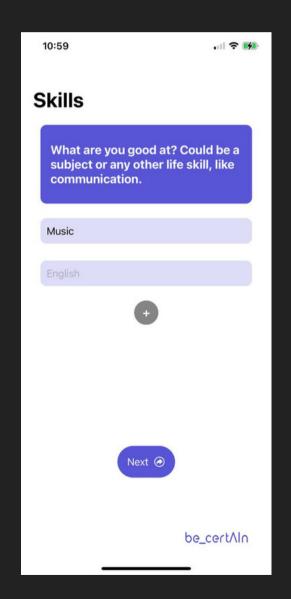

## Solution and gains

Meet the be\_certAln app

Quick&Easy

Free

No multiple choice questionnaires

Personalised suggestions

Real-time updates of possible careers

## We have a fully functioning app!