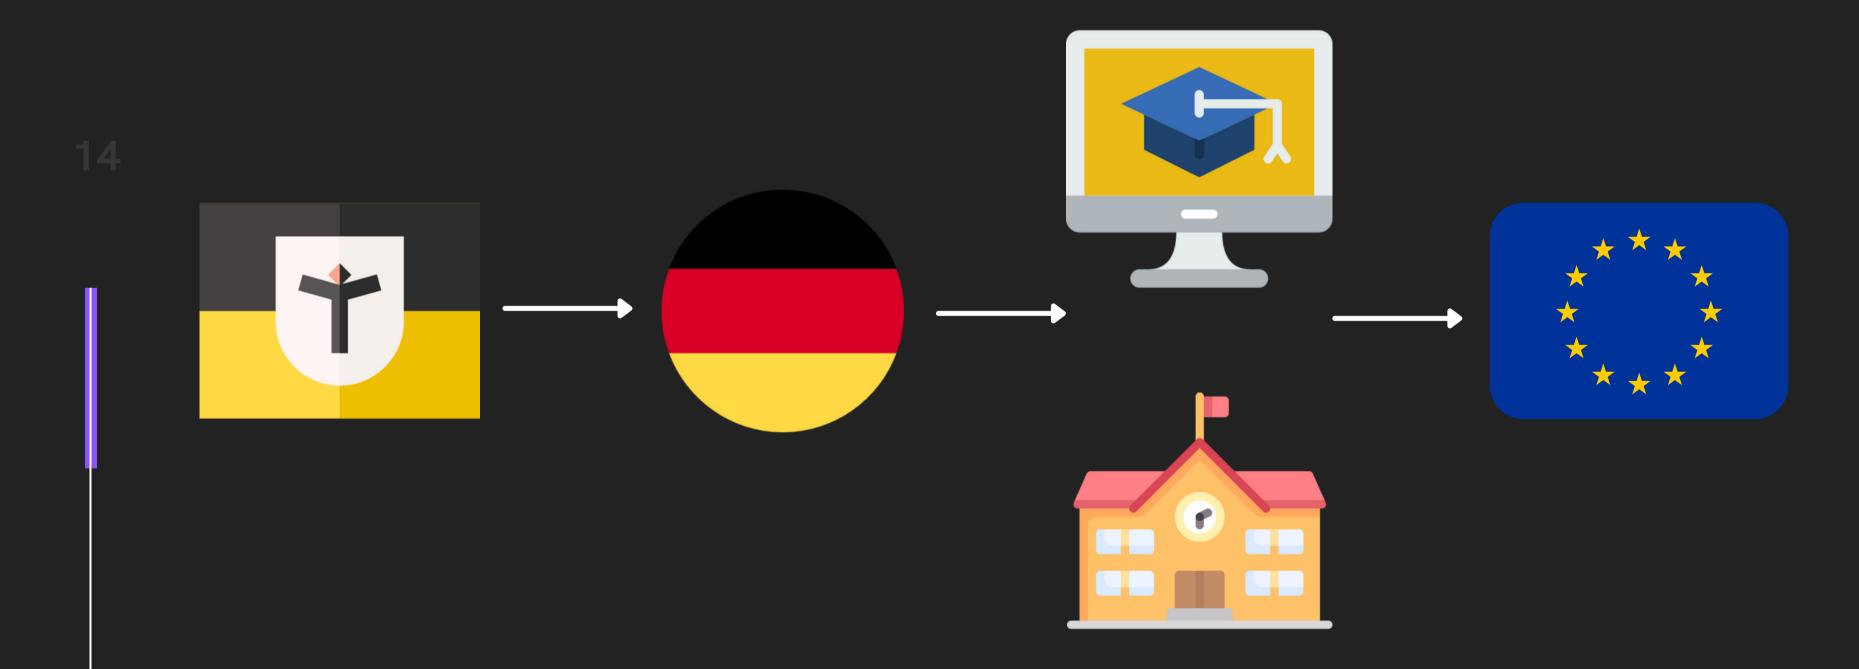

### The Ultimate Solution

A 3-Phase Plan

Munich German European

Start Boost Goal

|                    | Phase 1. 2021 |      | Phase 2. 2022 |      | Phase 3. 2023 |      |  |
|--------------------|---------------|------|---------------|------|---------------|------|--|
|                    | €             | %    | €             | %    | €             | %    |  |
| Revenue            | 8.701 €       | 100% | 2.084.944 €   | 100% | 6.535.061 €   | 100% |  |
| Operating Expenses | 486 €         | 6%   | 22.044 €      | 1%   | 95.443 €      | 1%   |  |
| SG&A               | 6.525 €       | 75%  | 1.146.719 €   | 55%  | 2.940.777 €   | 45%  |  |
| EBITDA             | 1.689 €       | 19%  | 916.180 €     | 44%  | 3.498.840 €   | 54%  |  |
| TAXES              | 253 €         | 3%   | 137.427 €     | 7%   | 524.826 €     | 8%   |  |
| Net Profit         | 1.436 €       | 16%  | 778.753 €     | 37%  | 2.974.014 €   | 46%  |  |