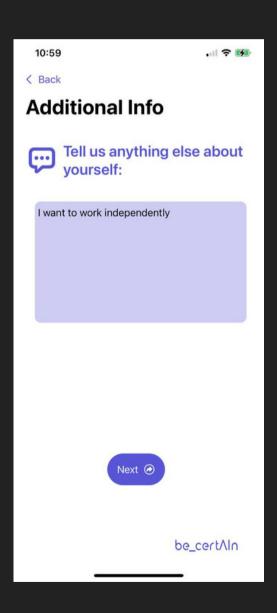

because my dad is a doctor) and translator (because she knew I spoke French)"

Anastasia, 14



#### C

### More Interviews

Do you want to know what you want to be?

Yes - 22%

How long should a career test take?

<15 min - 68%
15 - 30 min - 27%
More - 4%

What is important to consider in a career test?

Skills - 68%
Hobbys - 59%
Personal Traits - 45%

#### Our respondents

We asked 22 children aged 10-16, 12 girls and 10 boys

"I don't really understand what AI means, but sounds really cool".
Max, 14

Would you prefer an Al based career test to a usual one?

Yes - 77%





## Solution and gains

Meet the be\_certAln app



Quick&Easy



Free



No multiple choice questionnaires



Personalised suggestions



Real-time updates of possible careers

## We have a fully functioning app!















#### •••

### Our customers

o skill share.

coursera











### Focus market: Top Down

TAM: 1.239 billion people

SAM: 4.62 million people

SOM: 2.338 million potential users



EBITDA: €663.000



#### •••

### Focus market: Bottom Up

First users: people in Munich aged 15-19

User base: 16.740



EBITDA: €1689

### Competition

Career Explorer by sokanu

Multiple Choice +

Machine Learning

Test duration: 20 min

Basic report: free

Premium: \$35

123Test.com

Picture based

15 questions

Test duration: 20 min

Free



Indirect Potential Competitor:

Career Counselling Agencies



be\_certain

#### •••

## Market Development



## What about Implementation?

**G** 



## Our key activities

16











### Our resources











be\_certain

#### U

### Key Partners