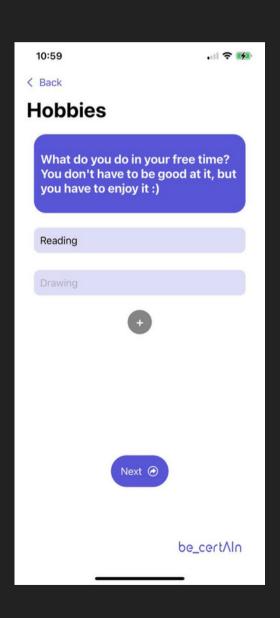

## Solution and gains

Meet the be\_certAln app

Quick&Easy

Free

No multiple choice questionnaires

Personalised suggestions

Real-time updates of possible careers

## We have a fully functioning app!