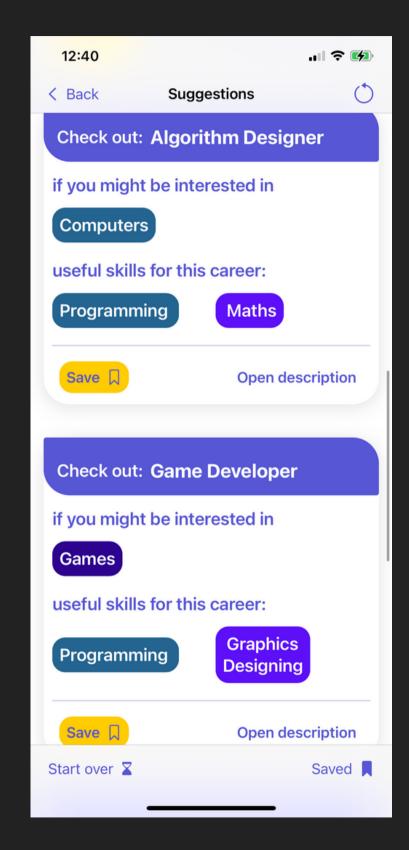

e my dad is a doctor) and translator (because she knew I spoke French)"

Anastasia, 14



#### C

### More Interviews

Do you want to know what you want to be?

Yes - 22%

How long should a career test take?

<15 min - 68%
15 - 30 min - 27%
More - 4%

What is important to consider in a career test?

Skills - 68%
Hobbys - 59%
Personal Traits - 45%

#### Our respondents

We asked 22 children aged 10-16, 12 girls and 10 boys

"I don't really understand what AI means, but sounds really cool".
Max, 14

Would you prefer an Al based career test to a usual one?

Yes - 77%





## Solution and gains

Meet the be\_certAln app



Quick&Easy



Free



No multiple choice questionnaires



Personalised suggestions



Real-time updates of possible careers

## We have a fully functioning app!















#### •••

### Our customers

o skill share.

coursera











### Focus market: Top Down

TAM: 1.239 billion people

SAM: 4.62 million people

SOM: 2.338 million potential users



EBITDA: €663.000



#### •••

### Focus market: Bottom Up

First users: people in Munich aged 15-19

User base: 16.740



EBITDA: €1689

### Competition

Career Explorer by sokanu

Multiple Choice +

Machine Learning

Test duration: 20 min

Basic report: free

Premium: \$35

123Test.com

Picture based

15 questions

Test duration: 20 min

Free



Indirect Potential Competitor:

Career Counselling Agencies



be\_certain

#### •••

## Market Development



## What about Implementation?

**G** 



## Our key activities

16











### Our resources











be\_certain

#### U

### Key Partners





##