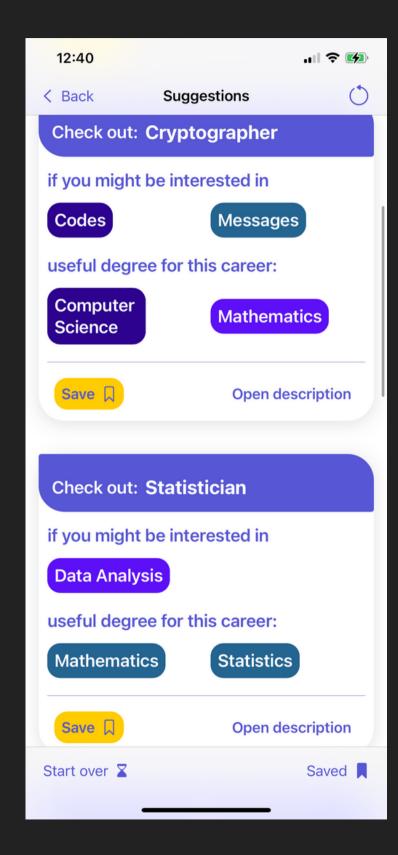

use my dad is a doctor) and translator (because she knew I spoke French)"

Anastasia, 14



#### C

### More Interviews

Do you want to know what you want to be?

Yes - 22%

How long should a career test take?

<15 min - 68%
15 - 30 min - 27%
More - 4%

What is important to consider in a career test?

Skills - 68%
Hobbys - 59%
Personal Traits - 45%

#### Our respondents

We asked 22 children aged 10-16, 12 girls and 10 boys

"I don't really understand what AI means, but sounds really cool".
Max, 14

Would you prefer an Al based career test to a usual one?

Yes - 77%





## Solution and gains

Meet the be\_certAln app



Quick&Easy



Free



No multiple choice questionnaires



Personalised suggestions



Real-time updates of possible careers

## We have a fully functioning app!















#### •••

### Our customers

o skill share.

coursera











### Focus market: Top Down

TAM: 1.239 billion people

SAM: 4.62 million people

SOM: 2.338 million potential users



EBITDA: €663.000



#### •••

### Focus market: Bottom Up

First users: people in Munich aged 15-19

User base: 16.740



EBITDA: €1689

### Competition

Career Explorer by sokanu

Multiple Choice +

Machine Learning

Test duration: 20 min

Basic report: free

Premium: \$35

123Test.com

Picture based

15 questions

Test duration: 20 min

Free



Indirect Potential Competitor:

Career Counselling Agencies



be\_certain

#### •••

## Market Development



## What about Implementation?

**G** 



## Our key activities

16











### Our resources











be\_certain

#### U

### Key Partners